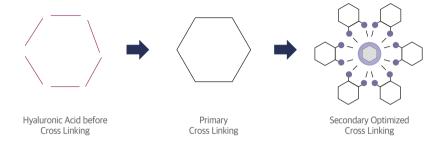

## LCCP technology (LLCP: Low Control Cross-linking Process)

Maximize the viscosity of the cross-linked HA by applying the 3 step nano meshing process.