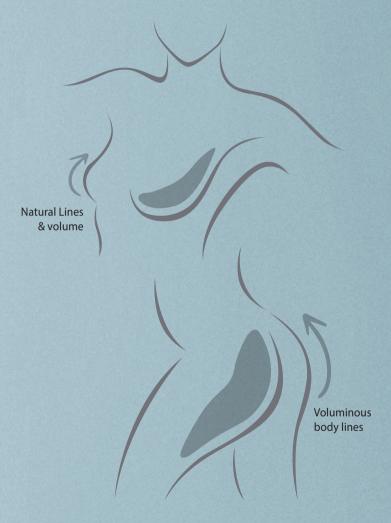

## Pure Cross-linked HA gel type ReMedium 50

ReMedium 50 uses high purity, non animal polymeric hyaluronic acid and provides safety and long-lasting effect which minimize swelling after treatment and help maintain the appearance of the procedure

|             | Туре | Volume        | CPNP | With Lido. | Ingredient                | Injection Location              |
|-------------|------|---------------|------|------------|---------------------------|---------------------------------|
| ReMedium 50 | Soft | 50ml x 1 vial | 0    | Х          | Sodium<br>Hyaluronate Gel | Breast and buttock augmentation |

## ReMedium body filler

Cross-linked Hyaluronic Acid filler 50ml

- Fast and easy procedure
- Resume daily activities right after the procedure
- Oblivering safe and effective results