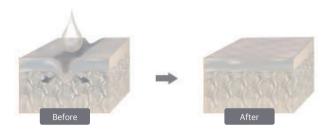

## Pure Cross-linked HA gel type ReMedium 50

ReMedium 50 uses high purity, non animal polymeric hyaluronic acid and provides safety and long-lasting effect which minimize swelling after treatment and help maintain the appearance of the procedure