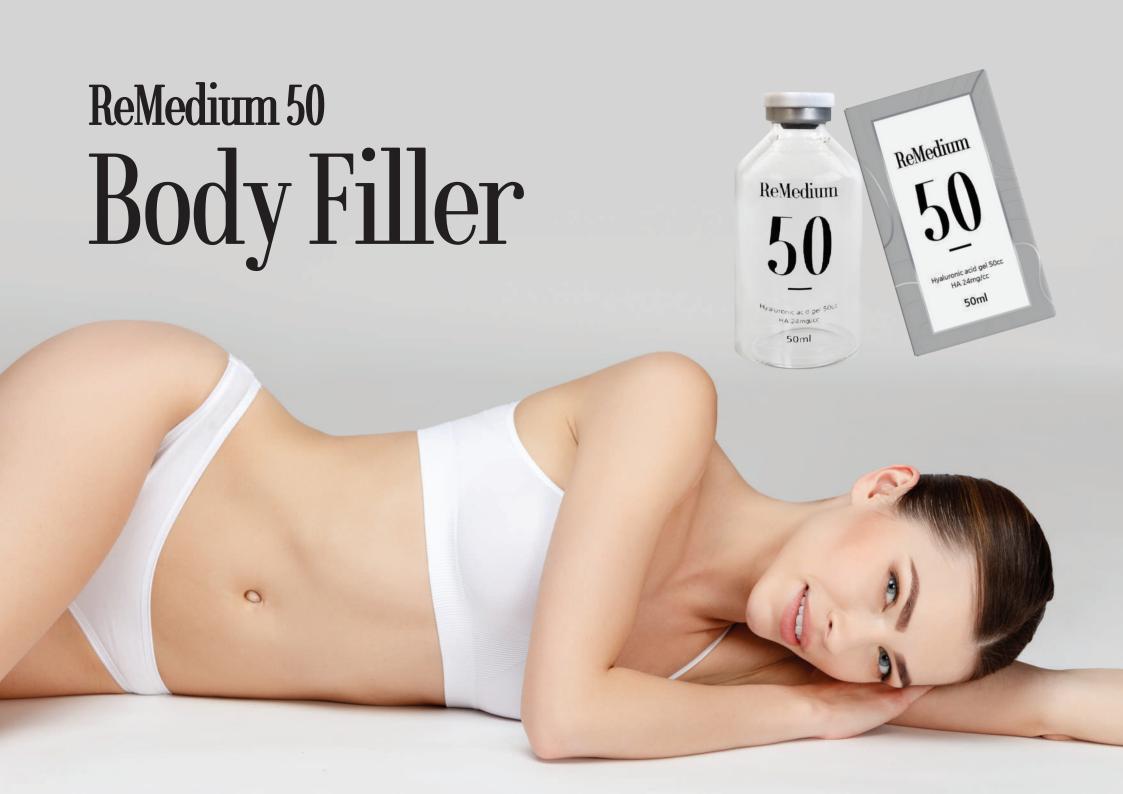

### ReMedium 50

Density of other products Individual partic density in the ReMedium 50

The surface of the hyaluronic acid component of other products

The surface of the hyaluronic acid component of the ReMedium 50 Body

Thanks to the Monophasic method and high particle density, our filler creates perfect volume and elasticity in the skin.

Forms a natural shape and has a long-lasting effect.

**Body filler** 

Gives you a NATURAL effect and is very easy to use.