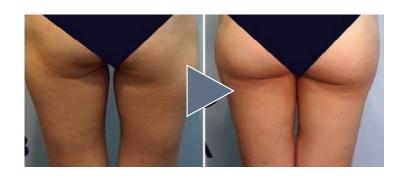

ration<br>of Lasting                           | 18~24 months                  | 6~12months        |                                                                                                                                                    |
| Needle gauge for<br>removing filler<br>from vial | 18G                           | 21G               | The concentration of Hyaluronic Acid in the <b>ReMedium 50 BODY</b> filler is 24mg/cc, which is significantly higher than in other fillers.        |
| Needle gauge for filler injection                | 16G~18G                       | 21G~23G           | And you can determine the excellent viscosity of our filler due to the fact that it cannot be injected with a needle with larger than 18G.         |

# ReMedium 50 Body Before & After













### ReMedium 50 Method of drawing filler out of the vial

After removing the aluminum cap and rubber stopper, insert a 10 ml syringe into the vial.



Turn the vial upside down and begin to remove the filler with a syringe.



Usually other fillers are more liquid, so you can extract them with a 21 gauge needle.

But not the ReMedium 50 Body filler

since the consistency of our filler is viscous, which allows it to form three-dimensional contours for you!



contact@remediumkorea.com
www.remediumkorea.com