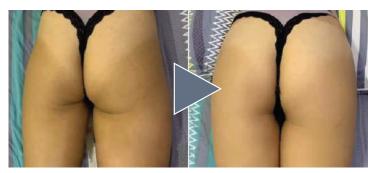

# ReMedium 50 Body Before & After

ReMedium **50** Body is a filler with a large capacity of 50 ml, which can be used for the whole body, but specifically for hips, buttocks, breasts, elbows, knees, calves, male and female intimate areas.