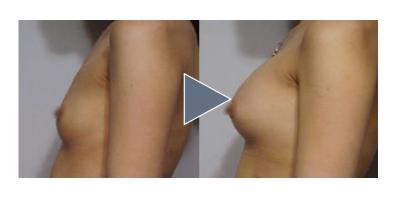

# ReMedium 50 Body Before & After

ReMedium **50** Body is a filler with a large capacity of 50 ml, which can be used for the whole body, but specifically for hips, buttocks, breasts, elbows, knees, calves, male and female intimate areas.