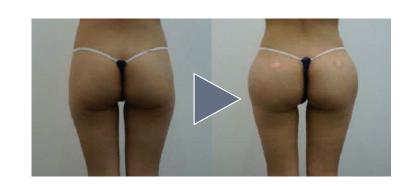

on<br>of Lasting                           | 18~24 months                  | 6~12months        |                                                                                                                                                    |
| Needle gauge for<br>removing filler<br>from vial | 18G                           | 21G               | The concentration of Hyaluronic Acid in the <b>ReMedium 50 BODY</b> filler is 24mg/cc, which is significantly higher than in other fillers.        |
| Needle gauge for filler injection                | 16G~18G                       | 21G~23G           | And you can determine the excellent viscosity of our filler due to the fact that it cannot be injected with a needle with larger than 18G.         |

# ReMedium 50 Body Before & After













### ReMedium 50 Method of drawing filler out of the vial

After removing the aluminum cap and rubber stopper, insert a 10 ml syringe into the vial.



Turn the vial upside down and begin to remove the filler with a syringe.



Usually other fillers are more liquid, so you can extract them with a 21 gauge needle.

But not the ReMedium 50 Body filler

since the consistency of our filler is viscous, which allows it to form three-dimensional contours for you!



contact@remediumkorea.com
www.remediumkorea.com